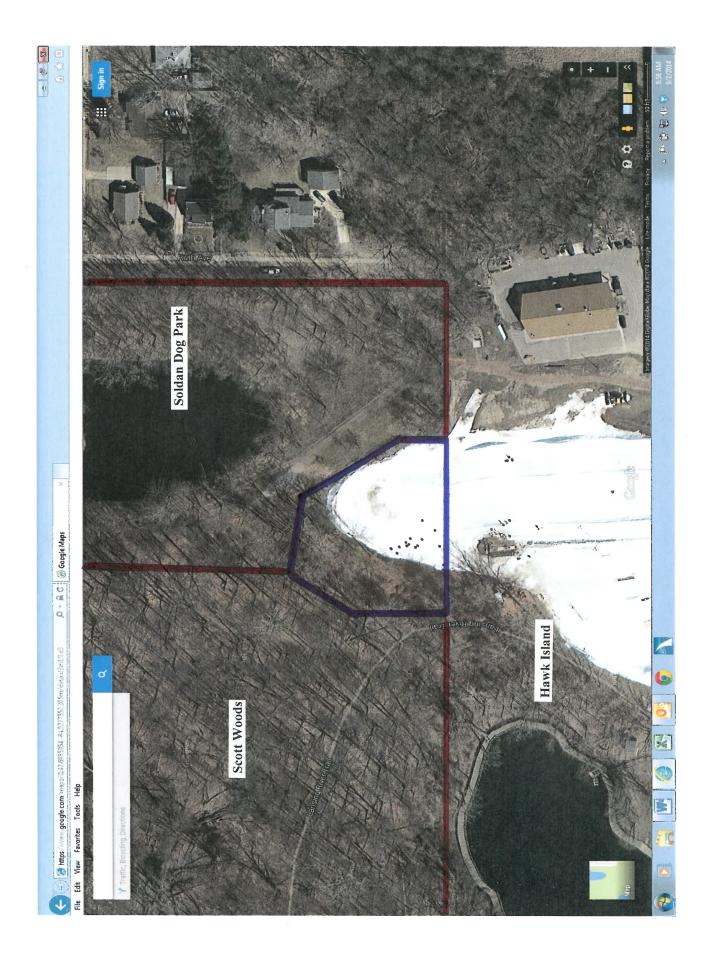

#### <u>RESOLUTION ACCEPTING A GRANT OF EASEMENT OVER PROPERTY OWNED BY THE</u> <u>CITY OF LANSING LOCATED IN THE CITY OF LANSING</u>

WHEREAS, the Ingham County Parks Department operates the Snowpark at Hawk Island County Park; and

**WHEREAS**, for user safety and enjoyment, additional area is needed at the end of the tubing runs outside of County property; and

**WHEREAS**, the City of Lansing is willing to provide an easement for a small section of Scott Woods Park for this purpose.

**THEREFORE BE IT RESOLVED**, that the Ingham County Parks & Recreation Commission recommends the Ingham County Board of Commissioners accepts the grant of easement over property owned by City of Lansing located in Lansing, Michigan.