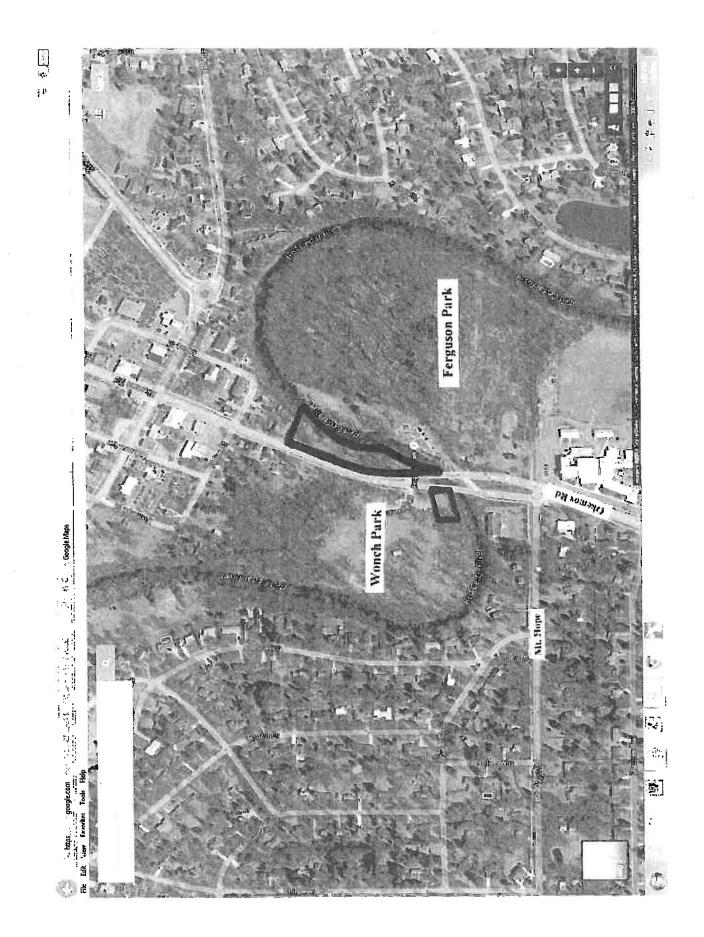

7

August 27, 2014

Victor Celentino Chairperson, Ingham County Board of Commissioners P.O. Box 319 Mason, MI 48854

Dear Mr. Celentino:

We have identified two small parcels of land that are owned by Ingham County that lie within two of our Township Parks. One parcel is located in Ferguson Park, along the Red Cedar River, and the other is across Okemos Road within Wonch Park.

Meridian Township has always maintained the parcels as part of our park system and desires to have them legally transferred into Meridian Township. Based on discussions with the Meridian Township Park Commission and Ingham County Parks, there are no objections to this action.

For reference, I have attached an aerial photo of the immediate area and identified the location of the parcels in relationship to our parks and adjacent roads. Also attached are the legal descriptions for the parcels.