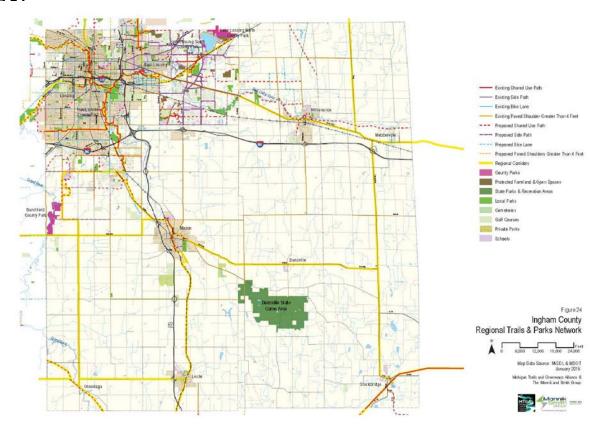

need to develop and build multi-use trails within each of the County Parks in order for trail users to get to and use the County Parks. This is particular true for Burchfield County Park and Lake Lansing North where multi-use trail loops are planned to be developed within the parks.

Establishing a countywide network of trails throughout Ingham County is key to the success of the County Trails and Parks millage. Figure 24, on the next page, depicts the conceptual regional non-motorized network and connections for Ingham County. The regional network includes the corridors identified in the recent MDOT University Region Non-Motorized planning effort as well as those identified in previous studies and initiatives such as the Heart of Michigan Trail and Greening Mid-Michigan.

#### FIGURE 24



#### Part I.

All 84 segments of existing asphalt trails identified within the Mannik & Smith Trails and Parks Comprehensive Report in table #3 with a Pavement Surface Evaluation and Rating System (PASER) rating between 1-7 are eligible for grant applications effective April 1, 2016. The application period will remain open until funds approved through this resolution are allocated to specific projects by the Board of Commissioners with the total amount not to exceed \$1,000,000.

The asphalt rehabilitation projects will be addressed as soon as the applications come in by the April 1, 2016 release date and until the millage allocation is exhausted.

With staff input, the Ingham County Park Commission will review all applications in April, and will forward their recommendations to the Boar