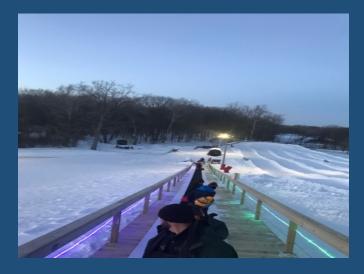

#### **INGHAM COUNTY PARKS & TRAILS MILLAGE**

Hawk Island 1.5 Mile Pathway Improvements

Lansing Center Boardwalk Improvements

New Hawk Island Magic Carpet

City of Mason Hayhoe Riverwalk Trail Improvements