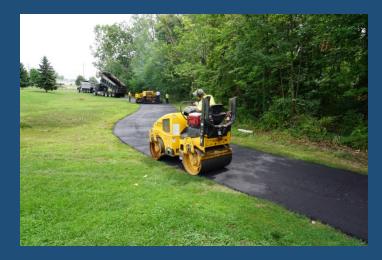

#### **INGHAM COUNTY PARKS & TRAILS MILLAGE**

Hawk Island 1.5 Mile Pathway Improvements

Lansing Center Boardwalk Improvements

New Hawk Island Magic Carpet

City of Mason Hayhoe Riverwalk Trail Improvements