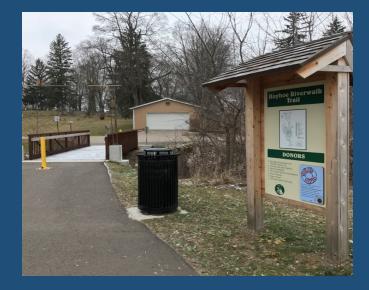

#### **INGHAM COUNTY PARKS & TRAILS MILLAGE**

Hawk Island 1.5 Mile Pathway Improvements

Lansing Center Boardwalk Improvements

New Hawk Island Magic Carpet

City of Mason Hayhoe Riverwalk Trail Improvements