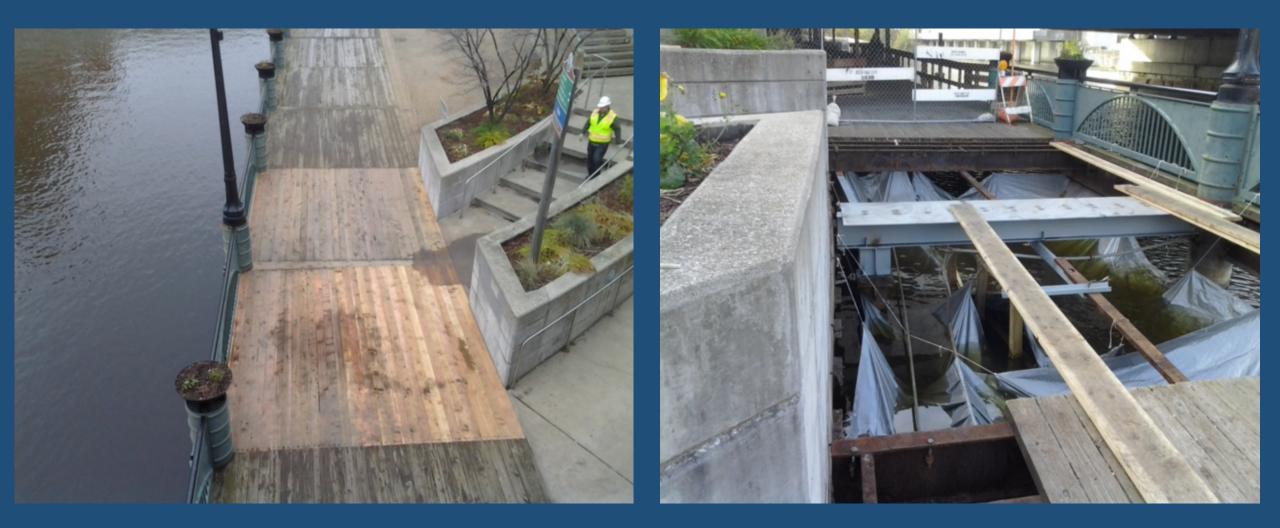

#### **INGHAM COUNTY PARKS & TRAILS MILLAGE**

Hawk Island 1.5 Mile Pathway Improvements

Lansing Center Boardwalk Improvements

New Hawk Island Magic Carpet

City of Mason Hayhoe Riverwalk Trail Improvements