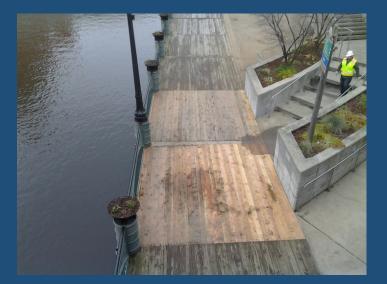

#### **INGHAM COUNTY PARKS & TRAILS MILLAGE**

Hawk Island 1.5 Mile Pathway Improvements

Lansing Center Boardwalk Improvements

New Hawk Island Magic Carpet

City of Mason Hayhoe Riverwalk Trail Improvements