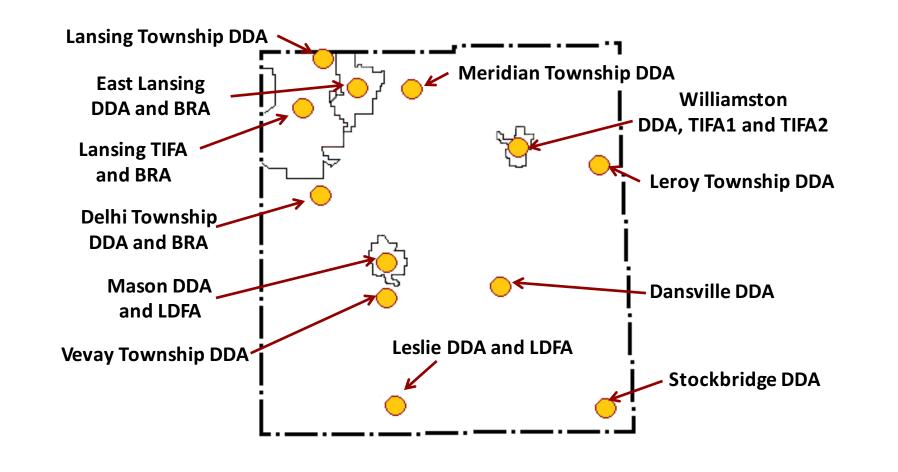

POTTER PARK

ANIMAL SHELTER

NGHAM

XINGHAM COUNTY ANIMAL CONTROL & SHELTER

COUNTY

Ingham County contributed more than \$2.5 million toward municipal economic development efforts in 2016.